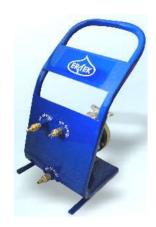

## AIR- OPERATED DOUBLE DIAPHRAGM PUMP

Maximum self-priming capacity : 5 m

Max. Air supply pressure : 7 bar

Maximum free flow rate : 50 lt/min

Maximum pump speed : 400 cpm

Air Pressure operating Rate : 25 to 100 psi

Air inlet size : 3/8 npt(f)

Fluid inlet & outlet size : 1/2 npt(f)